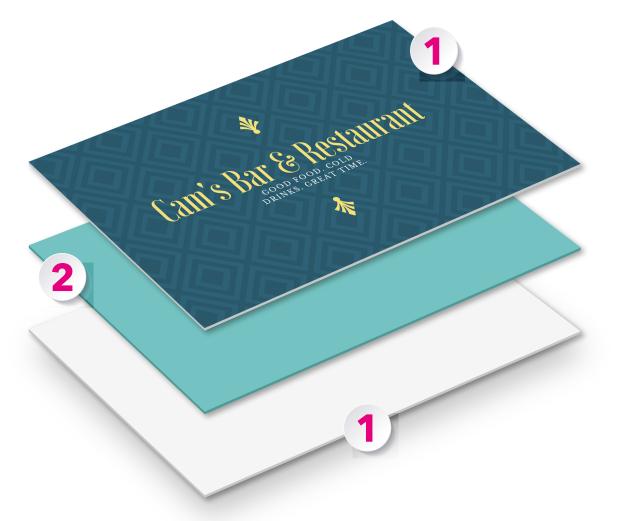

## **LUXURY TRIPLEX** BUSINESS CARDS

## ) TOP / BOTTOM LAYER - ultra thick uncoated business card board

## 2) CENTRE LAYER - coloured board

Please note we do not advise solid colours to bleed to the edge on Luxe Cards. We recommend leaving a 5mm gap from the edge of the trim area.