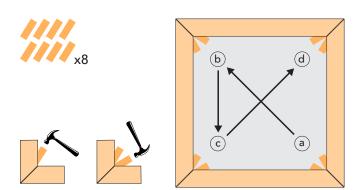

# **WOODEN WEDGES (OPTIONAL)**

For adding extra tension to your canvas

Should you want to add extra tension to yourcanvas use the supplied wooden wedges. Insert two of the wedges into each corner of the wooden frame. The pre-cut slots will indicate the correct positions. Carefully tap the wooden wedges into the frame corners.

This pushes the frame battens apart stretching your canvas. Please proceed diagonally, e.g. lower right corner first (a), then the top left corner (b), etc. During this process, please check regularly whether the tension is already sufficient to avoid damaging your canvas.