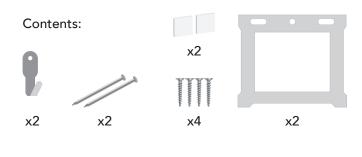

# **HANGING ART & PHOTO CANVAS**

# **WOODEN WEDGES (OPTIONAL)**

For adding extra tension to your canvas



Should you want to add extra tension to yourcanvas use the supplied wooden wedges. Insert two of the wedges into each corner of the wooden frame. The pre-cut slots will indicate the correct positions. Carefully tap the wooden wedges into the frame corners.

This pushes the frame battens apart stretching your canvas. Please proceed diagonally, e.g. lower right corner first (a), then the top left corner (b), etc. During this process, please check regularly whether the tension is already sufficient to avoid damaging your canvas.

## HANGING KIT



### Tools required:



#### How to hang: