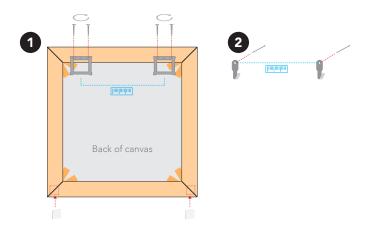

# **HANGING ART & PHOTO CANVAS**

# **WOODEN WEDGES (OPTIONAL)**

For adding extra tension to your canvas



Should you want to add extra tension to yourcanvas use the supplied wooden wedges. Insert two of the wedges into each corner of the wooden frame. The pre-cut slots will indicate the correct positions. Carefully tap the wooden wedges into the frame corners.

This pushes the frame battens apart stretching your canvas. Please proceed diagonally, e.g. lower right corner first (a), then the top left corner (b), etc. During this process, please check regularly whether the tension is already sufficient to avoid damaging your canvas.

## HANGING KIT



### Tools required:



#### How to hang: